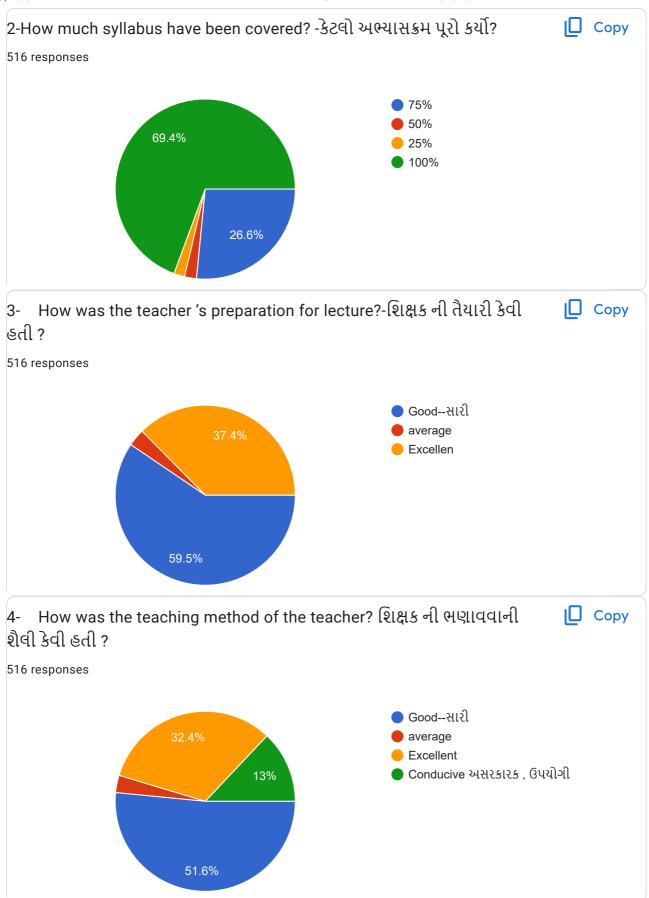

|   |
| 57                                       |   |
| 39                                       |   |
| 59                                       |   |
| 53                                       |   |
| 51                                       |   |
| 29                                       |   |
| 33                                       |   |
| 31                                       |   |
| 32                                       |   |
| 51                                       |   |
| 11                                       |   |
| 15                                       |   |
| 12                                       |   |
| 38                                       | 0 |
|                                          | _ |











Your Feedback





















| 13-A- What is your opinion about library facilities? પુસ્તકલાય વિશે નો તમારો અભિપ્રાય<br>આપો. તમારા સૂચનો જણાવો |
|-----------------------------------------------------------------------------------------------------------------|
| 442 responses                                                                                                   |
| Good                                                                                                            |
| Good                                                                                                            |
| Nice                                                                                                            |
| Excellent