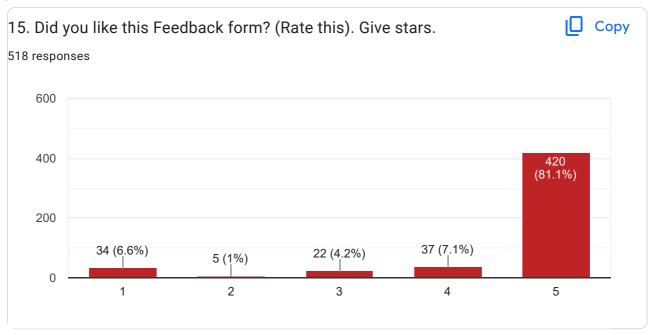

|
| I didn't go there, so I don't know              |
| Nice                                            |
| No ans                                          |
| yes                                             |
| Library nice                                    |
| Vhj                                             |
| Very nice of college library faciliies          |
| Res                                             |
|                                                 |



Book sari che
Nice library
અમારુ પુસ્તકાવય સંસ્થાની રચના ખુબ જસરસ છે
It's a good facility in our collage
Library is very nice facility in college
Very axating library
Library facility is very nice facility in a college
Nice Library! All books Available.
Good information in library to got us







This content is neither created nor endorsed by Google. Report Abuse - Terms of Service - Privacy Policy

## Google Forms