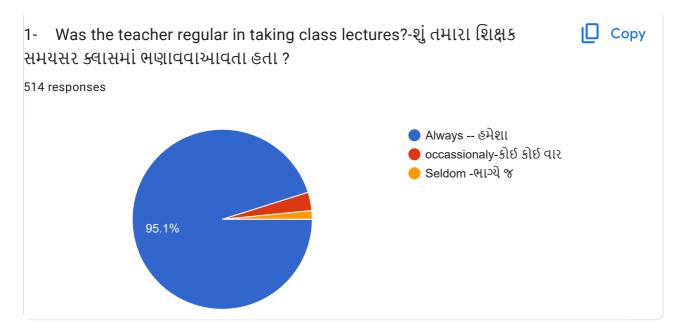

|   |
| 57                                       |   |
| 39                                       |   |
| 59                                       |   |
| 53                                       |   |
| 51                                       |   |
| 29                                       |   |
| 33                                       |   |
| 31                                       |   |
| 32                                       |   |
| 51                                       |   |
| 11                                       |   |
| 15                                       |   |
| 12                                       |   |
| 38                                       | 0 |
|                                          | _ |











Your Feedback





















| 13-A- What is your opinion about library facilities? પુસ્તકલાય વિશે નો તમારો અભિપ્રાય<br>આપો. તમારા સૂચનો જણાવો |
|-----------------------------------------------------------------------------------------------------------------|
| 442 responses                                                                                                   |
| Good                                                                                                            |
| Good                                                                                                            |
| Nice                                                                                                            |
| Excellent