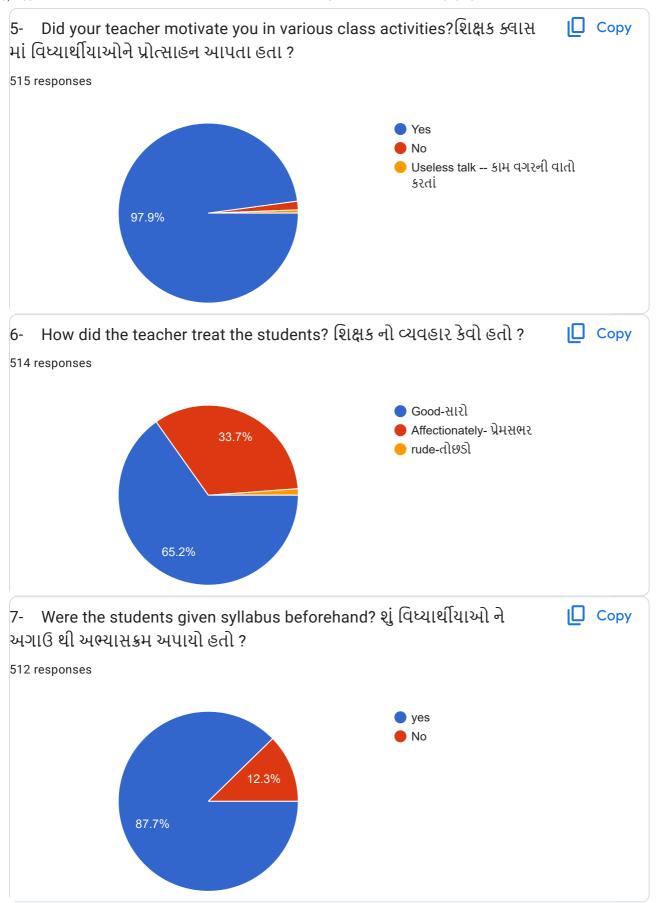

|   |
| 57                                       |   |
| 39                                       |   |
| 59                                       |   |
| 53                                       |   |
| 51                                       |   |
| 29                                       |   |
| 33                                       |   |
| 31                                       |   |
| 32                                       |   |
| 51                                       |   |
| 11                                       |   |
| 15                                       |   |
| 12                                       |   |
| 38                                       | 0 |
|                                          | _ |











Your Feedback





















| 13-A- What is your opinion about library facilities? પુસ્તકલાય વિશે નો તમારો અભિપ્રાય<br>આપો. તમારા સૂચનો જણાવો |
|-----------------------------------------------------------------------------------------------------------------|
| 442 responses                                                                                                   |
| Good                                                                                                            |
| Good                                                                                                            |
| Nice                                                                                                            |
| Excellent