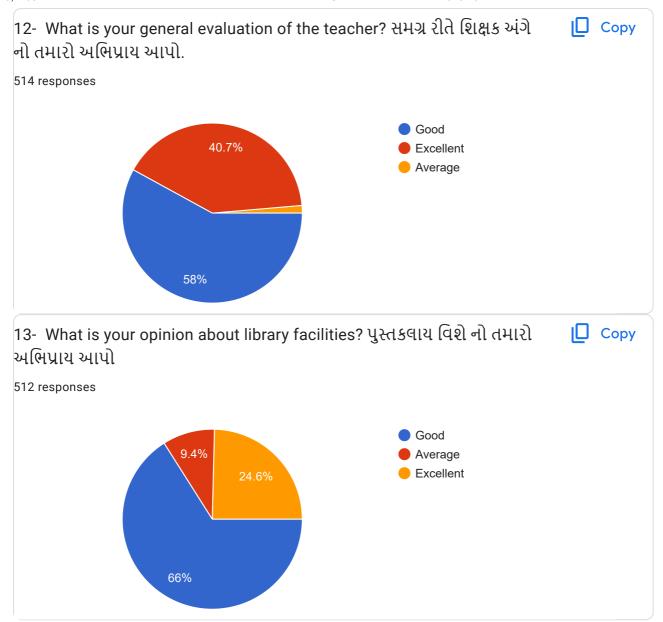

Your Feedback

| 13-A- What is your opinion about library facilities? પુસ્તકલાય વિશે નો તમારો અભિપ્રાય<br>આપો. તમારા સૂચનો જણાવો |
|-----------------------------------------------------------------------------------------------------------------|
| 442 responses                                                                                                   |
| Good                                                                                                            |
| Good                                                                                                            |
| Nice                                                                                                            |
| Excellent                                                                                                       |
| Nice                                                                                                            |
| good                                                                                                            |
| Average                                                                                                         |
| Excellent                                                                                                       |
| good                                                                                                            |
| Saro                                                                                                            |
| Yes                                                                                                             |
| I didn't go there, so I don't know                                                                              |
| Best                                                                                                            |
| Bad                                                                                                             |
| Well                                                                                                            |
| Very good                                                                                                       |
| Nice facilities                                                                                                 |
| I don't know                                                                                                    |
| Library is beautiful place in clg                                                                               |
| Exelent                                                                                                         |
| College should change his librarytion                                                                           |