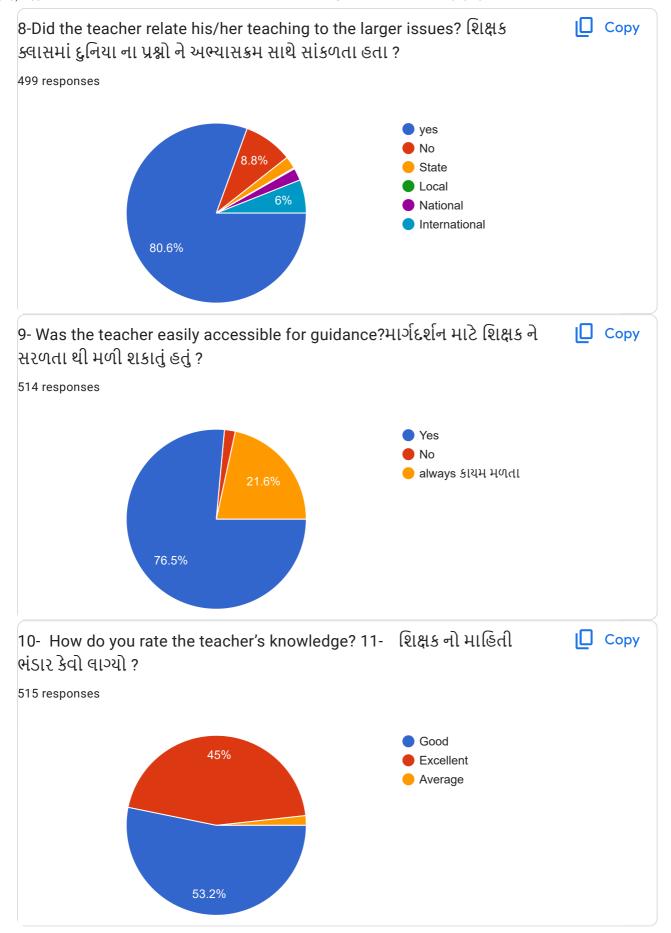

|   |
| 57                                       |   |
| 39                                       |   |
| 59                                       |   |
| 53                                       |   |
| 51                                       |   |
| 29                                       |   |
| 33                                       |   |
| 31                                       |   |
| 32                                       |   |
| 51                                       |   |
| 11                                       |   |
| 15                                       |   |
| 12                                       |   |
| 38                                       | 0 |
|                                          | _ |











Your Feedback





















| 13-A- What is your opinion about library facilities? પુસ્તકલાય વિશે નો તમારો અભિપ્રાય<br>આપો. તમારા સૂચનો જણાવો |
|-----------------------------------------------------------------------------------------------------------------|
| 442 responses                                                                                                   |
| Good                                                                                                            |
| Good                                                                                                            |
| Nice                                                                                                            |
| Excellent